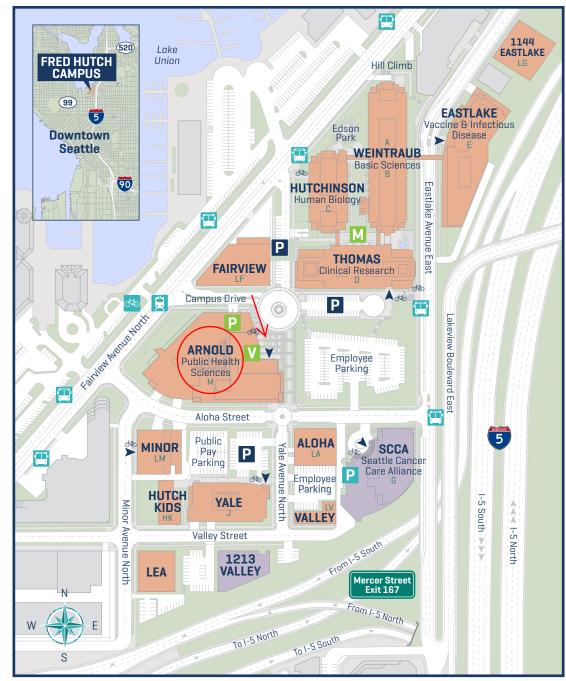

# **Campus Buildings & Destinations**

## **Campus Address**

1100 Fairview Ave. N. Seattle, WA 98109

#### **Human Resources**

823 Yale Ave. N. Seattle, WA 98109

### Seattle Cancer Care Alliance Outpatient Clinic

1354 Aloha St. Seattle, WA 98109

Key

| P Visitor Parking              |  |
|--------------------------------|--|
| SCCA Parking                   |  |
| P Study Participant<br>Parking |  |
| Bus Stop                       |  |
| 🚊 Streetcar Stop               |  |
| Pronto Station                 |  |
| ø Bicycle Rack                 |  |
| Building Main<br>Entrance      |  |
| Mundie Courtyard               |  |
| Visitor Center                 |  |

## **Buildings**

Yale

Adminstration

| Dananigo                   |     |
|----------------------------|-----|
| Aloha                      | LA  |
| Arnold                     | М   |
| Public Health              |     |
| Sciences Division          |     |
| Eastlake                   | Е   |
| Vaccine & Infectious       |     |
| Disease Division           |     |
| 1144 Eastlake              | LG  |
| Fairview                   | LF  |
| Hutch Kids                 | НК  |
| Hutchinson                 | С   |
| Human Biology Division     |     |
| Lea Warehouse              | LEA |
| Minor                      | LM  |
| Pete Gross House /         | HS  |
| Hutch School               |     |
| 525 Minor Ave. N.          |     |
| (Not on map)               |     |
| Seattle Cancer             | G   |
| Care Alliance (SCCA)       |     |
| Thomas                     | D   |
| Clinical Research Division |     |
| Valley                     | LV  |
| Weintraub                  | A,B |
| Basic Sciences Division    |     |
|                            |     |

| Destinations                             | Building   | Floor |
|------------------------------------------|------------|-------|
| Hutch Kids Child Care                    | Hutch Kids | 1     |
| Main Reception                           | Arnold     | 1     |
| Obliteride                               | Minor      |       |
| Pelton Auditorium                        | Weintraub  | B1    |
| Prevention Center                        | Arnold     | Е     |
| Research Trials Office                   | Minor      | 2     |
| SCCA Outpatient Clinic                   | SCCA       | 1     |
| Science Education Partnership            | Weintraub  | A1    |
| Sze Conference Room(s)                   | Thomas     | 1     |
| Visitor Center<br>Opening September 2015 | Arnold     | 1     |

| Administrative Offices                | Building  | Floor |
|---------------------------------------|-----------|-------|
| Communications & Marketing            | Yale      | 5     |
| Development                           | Yale      | 5     |
| Facilities & Operations               | Yale      | 3     |
| Facilities Engineering                | Fairview  | 1     |
| Finance/Accounting                    | Yale      | 6     |
| Human Resources                       | Yale      | 1     |
| Information Technology                | Yale      | 4     |
| Materiel/Purchasing                   | Yale      | 4     |
| Office of the Director                | Thomas    | 1     |
| Office of General Counsel             | Yale      | 6     |
| Office of Sponsored Research (Grants) | Yale      | 6     |
| Shipping & Receiving                  | Weintraul | o D   |
| Security/Transportation               | Yale      | 1     |